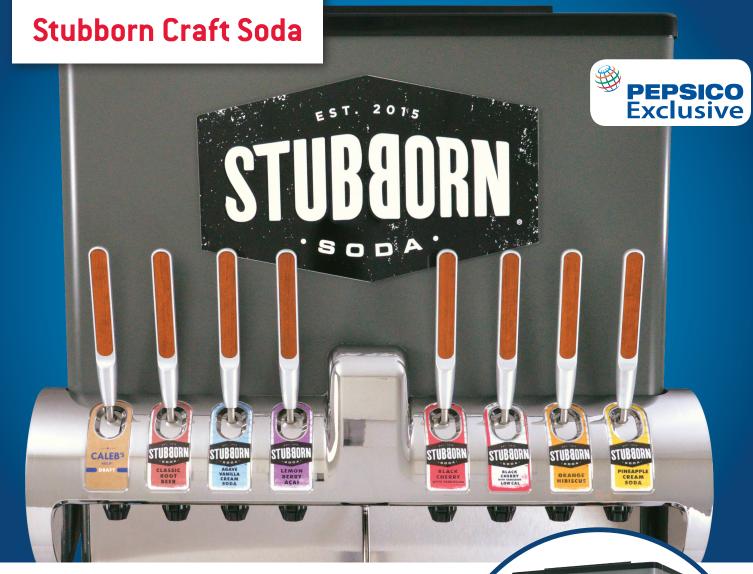

# Stubborn Craft Soda Ice Beverage Dispenser

Have fun and enjoy variety with the unique craft handle design and 8 flavors of the Stubborn Craft Soda dispenser.

## Cold Carbonated 30" 8 Valve Ice Beverage Dispenser

- > VersaPour valves with unique craft handle dispense
- > Built in Cold Carbonation meets Intellicarb standard
- > Three way back block allows for complete carb / non carb flexibility without depressurizing the system
- > High capacity ice storage bin
- > Ice bin insulated with HFC free structural foam
- High capacity drip tray
- > Stainless Steel construction; interior and exterior
- > Dispensing Solutions that  ${\cal P}$ our  ${\cal M}$ ore