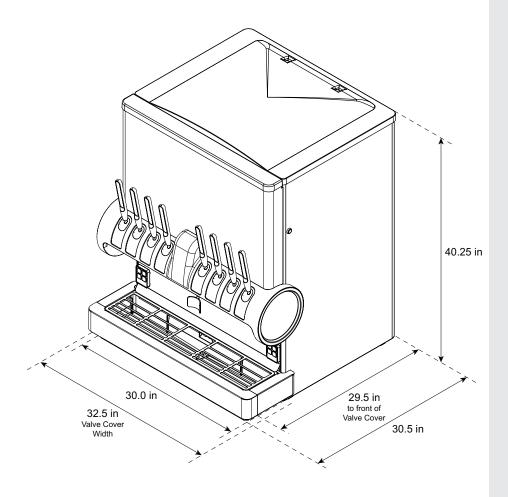

#### **DIMENSIONS**

Height: 40.25" (1022 mm) Base Width: 30" (762 mm)

Overall Width (including valve cover.) 32.5" (825.5mm)

Depth: 30.5" (775 mm)

## **SPACE REQUIRED**

Width: 34" (812.8 mm) Deep: 31.5" (800.1 mm)

Height: Allow sufficient clearance for manually filling with ice or refer to ice maker

recommendation for top clearance.